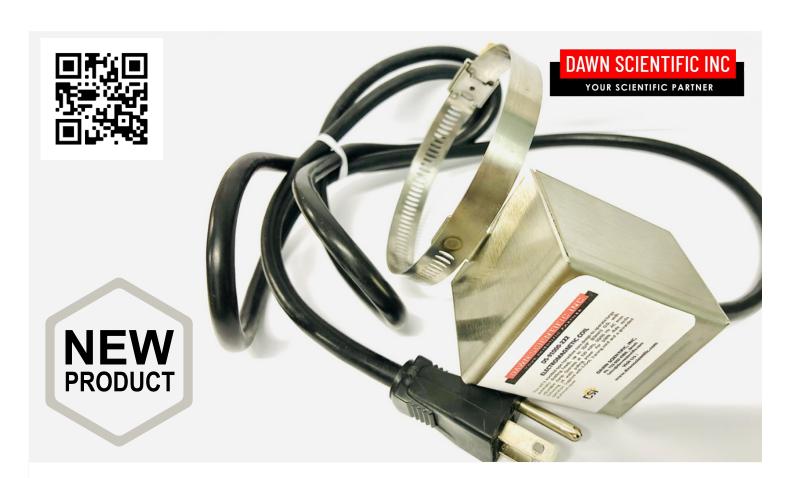

Part No. DS-91000-222

## ELECTROMAGNETIC COIL

> Provides horizontal movement of the swinging funnels in automatic distillation heads for reflux or take off.

## Exclusively Available at DAWN SCIENTIFIC INC

- > Can be operated for twelve weeks straight without letup and without failures. There is no burn-out and no significant heat build up to ignition.
- > Specially designed for use with automatic times (optional). This coil is a potted type horseshoe core design to operate large automatic distilling heads, up to 31/4" (83mm) O.D. with adjustable clamp.